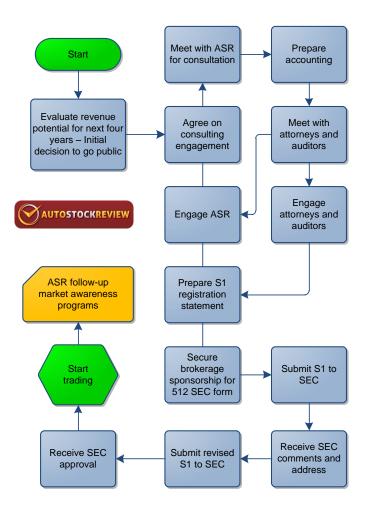

SWI also provides corporate consulting services for general business development, specializing in advising companies in the process of going public via different and often times far less expensive methods than traditional, such as IPOs. SWI and its affiliates take you through the entire process and assist in the preparation of business plans and generate all necessary SEC filings. After completion of the process, SWI and its affiliates can assist in raising capital and subsequently create post public exposure to the financial markets and media. Post public exposure is typically the most neglected, but absolutely most crucial step after taking a company public. SWI with its affiliated and experienced securities attorneys and auditing firms complete all required filings and transactions for the client and ensures that all rules and regulations are being followed. SWI accompanies its clients to the very first trading day and thereafter, as long as required.

## **PRIVATE TO PUBLIC**

- SWI has established credible and SEC-sanctioned methods that disprove the myth that "going public" has to be expensive
- SWI specializes in advising companies in the process of going public at a fraction of the cost of traditional IPOs
- SWI's affiliated and accredited auditing firms and securities attorneys complete all appropriate filings and transactions for the client and assure that all rules and regulations are being strictly adhered to
- SWI will provide you with a timely execution and a smooth process that does not stress the resources of your company
- After the public company commences with trading, the combined teams of SWI assist in the preparation for raising expansion capital and the creation of postpublic exposure to the financial markets and media to expedite company growth and increase and maintain share value.