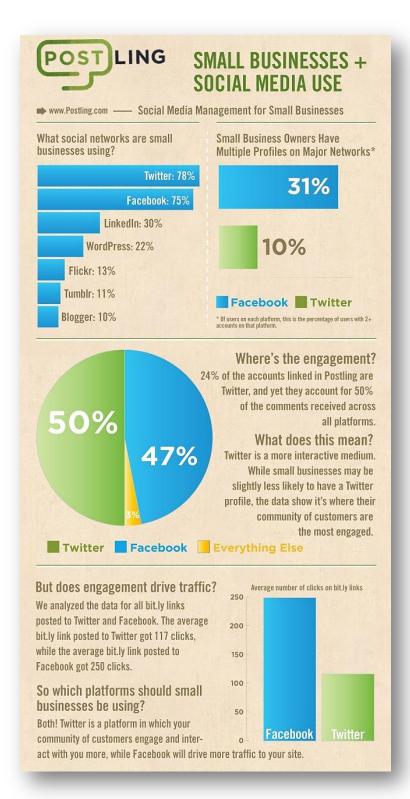

## **GROW YOUR SOCIAL MEDIA PRESENCE...**

SWI has grown its social media following to a large number of Facebook fans and Twitter followers, and continues to expand its social media presence daily.

SWI, during the term of its engagement, will make regular posts on our Facebook page and tweets via Twitter regarding any important updates about your company including press releases, financial statements and general statements about growth potential.

SWI is intimately involved with the following social media outlets: